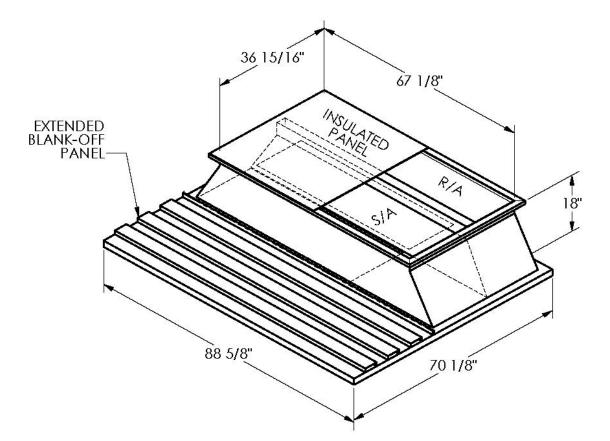

## FEATURES

ONE PIECE WELDED CONSTRUCTION

FACTORY INSTALLED SUPPLY TRANSITIONS

FULLY INSULATED

DESIGNED FOR EVEN WEIGHT DISTRIBUTION

FABRICATED OF HEAVY GAUGE G90 GALVANIZED STEEL

ALL WELDS SPRAYED WITH GALVANIZING COMPOUND

GASKET PROVIDED FOR UNIT TO ADAPTER SEALING

## CAMBRIDGEPORT STRONGLY RECOMMENDS CONFIRMING THE DIMENSIONS ON THIS SUBMITTAL CURB ADAPTERS ARE BASED ON UNIT MANUFACTURERS STANDARD CURB DIMENSIONS. CAMBRIDGEPORT CANNOT BE RESPONSIBLE FOR ANY DEVIATIONS FROM FACTORY DIMENSIONS OR INCORRECT MODEL NUMBERS.