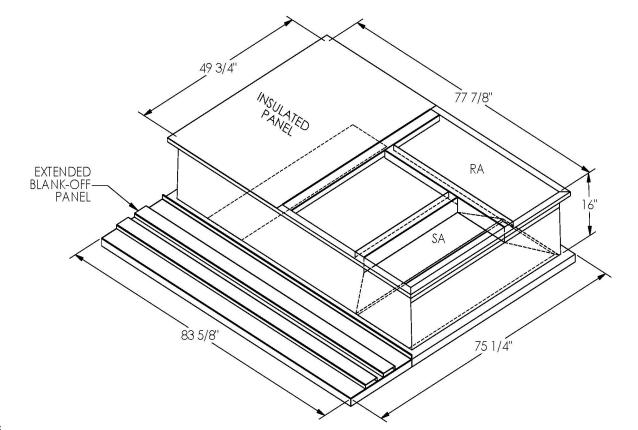

## FEATURES

ONE PIECE WELDED CONSTRUCTION

FACTORY INSTALLED SUPPLY TRANSITIONS

FULLY INSULATED

DESIGNED FOR EVEN WEIGHT DISTRIBUTION

FABRICATED OF HEAVY GAUGE G90 GALVANIZED STEEL

ALL WELDS SPRAYED WITH GALVANIZING COMPOUND

GASKET PROVIDED FOR UNIT TO ADAPTER SEALING

## CAMBRIDGEPORT STRONGLY RECOMMENDS CONFIRMING THE DIMENSIONS ON THIS SUBMITTAL CURB ADAPTERS ARE BASED ON UNIT MANUFACTURERS STANDARD CURB DIMENSIONS. CAMBRIDGEPORT CANNOT BE RESPONSIBLE FOR ANY DEVIATIONS FROM FACTORY DIMENSIONS OR INCORRECT MODEL NUMBERS.