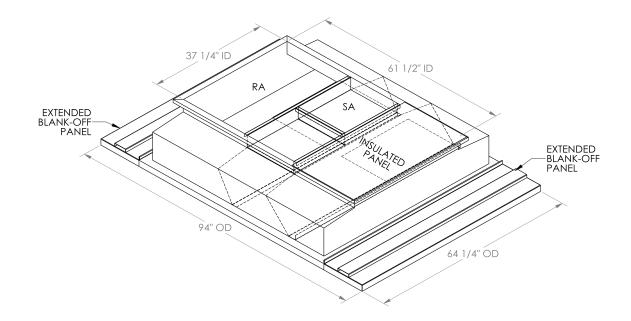

## FEATURES

ONE PIECE WELDED CONSTRUCTION FACTORY INSTALLED SUPPLY TRANSITIONS FULLY INSULATED DESIGNED FOR EVEN WEIGHT DISTRIBUTION FABRICATED OF HEAVY GAUGE G90 GALVANIZED STEEL ALL WELDS SPRAYED WITH GALVANIZING COMPOUND GASKET PROVIDED FOR UNIT TO ADAPTER SEALING

## CAMBRIDGEPORT STRONGLY RECOMMENDS CONFIRMING THE DIMENSIONS ON THIS SUBMITTAL CURB ADAPTERS ARE BASED ON UNIT MANUFACTURERS STANDARD CURB DIMENSIONS. CAMBRIDGEPORT CANNOT BE RESPONSIBLE FOR ANY DEVIATIONS FROM FACTORY DIMENSIONS OR INCORRECT MODEL NUMBERS.