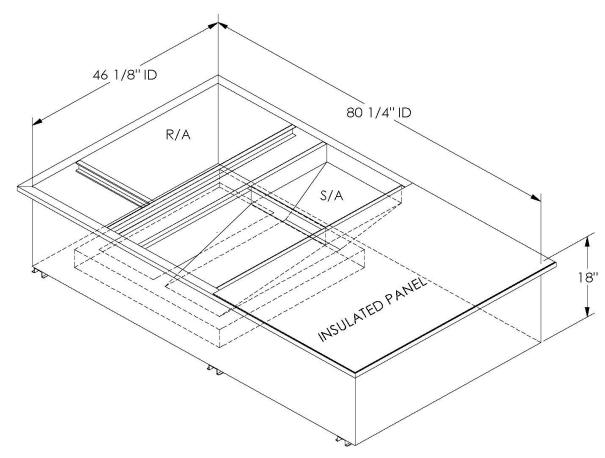

ONE PIECE WELDED CONSTRUCTION

FACTORY INSTALLED SUPPLY TRANSITIONS

FULLY INSULATED

**FEATURES** 

DESIGNED FOR EVEN WEIGHT DISTRIBUTION

FABRICATED OF HEAVY GAUGE G90 GALVANIZED STEEL

ALL WELDS SPRAYED WITH GALVANIZING COMPOUND

GASKET PROVIDED FOR UNIT TO ADAPTER SEALING

## CAMBRIDGEPORT STRONGLY RECOMMENDS CONFIRMING THE DIMENSIONS ON THIS SUBMITTAL

CURB ADAPTERS ARE BASED ON UNIT MANUFACTURERS STANDARD CURB DIMENSIONS.
CAMBRIDGEPORT CANNOT BE RESPONSIBLE FOR ANY DEVIATIONS FROM FACTORY DIMENSIONS OR INCORRECT MODEL NUMBERS.