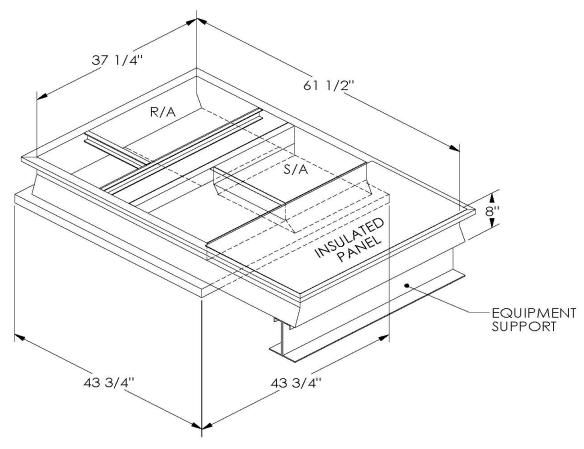

## Cambridgeport

| SUBMITTAL | Part Number |
|-----------|-------------|
|           | 2007405     |

SUBMITTED TO \_\_\_\_\_\_\_

COMPANY \_\_\_\_\_\_

JOB NAME \_\_\_\_\_\_

EQUIPMENT \_\_\_\_\_\_

SIGNATURE \_\_\_\_\_\_

DATE

ONE PIECE WELDED CONSTRUCTION

FACTORY INSTALLED SUPPLY TRANSITIONS

FULLY INSULATED

**FEATURES** 

DESIGNED FOR EVEN WEIGHT DISTRIBUTION

FABRICATED OF HEAVY GAUGE G90 GALVANIZED STEEL

ALL WELDS SPRAYED WITH GALVANIZING COMPOUND

GASKET PROVIDED FOR UNIT TO ADAPTER SEALING

## CAMBRIDGEPORT STRONGLY RECOMMENDS CONFIRMING THE DIMENSIONS ON THIS SUBMITTAL

CURB ADAPTERS ARE BASED ON UNIT MANUFACTURERS STANDARD CURB DIMENSIONS.
CAMBRIDGEPORT CANNOT BE RESPONSIBLE FOR ANY DEVIATIONS FROM FACTORY DIMENSIONS OR INCORRECT MODEL NUMBERS.