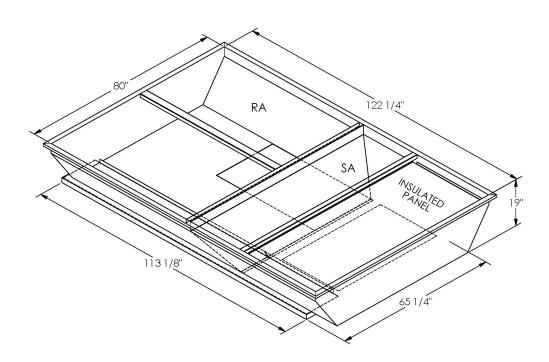

## Cambridgeport

SUBMITTAL Part Number 2007409

## CAMBRIDGEPORT STRONGLY RECOMMENDS CONFIRMING THE DIMENSIONS ON THIS SUBMITTAL

CURB ADAPTERS ARE BASED ON UNIT MANUFACTURERS STANDARD CURB DIMENSIONS.
CAMBRIDGEPORT CANNOT BE RESPONSIBLE FOR ANY DEVIATIONS FROM FACTORY DIMENSIONS OR INCORRECT MODEL NUMBERS.