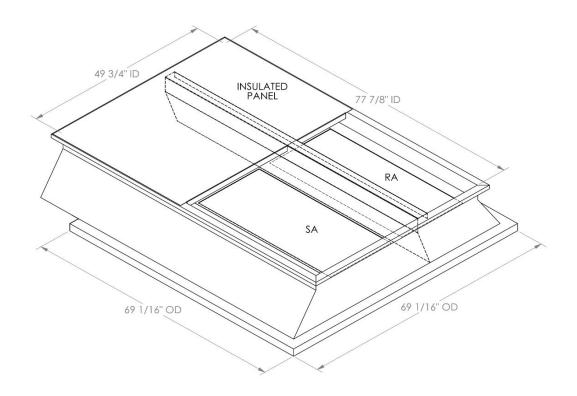

## **FEATURES**

ONE PIECE WELDED CONSTRUCTION

FACTORY INSTALLED SUPPLY TRANSITIONS

FULLY INSULATED

DESIGNED FOR EVEN WEIGHT DISTRIBUTION

FABRICATED OF HEAVY GAUGE G90 GALVANIZED STEEL

ALL WELDS SPRAYED WITH GALVANIZING COMPOUND

GASKET PROVIDED FOR UNIT TO ADAPTER SEALING

## CAMBRIDGEPORT STRONGLY RECOMMENDS CONFIRMING THE DIMENSIONS ON THIS SUBMITTAL

CURB ADAPTERS ARE BASED ON UNIT MANUFACTURERS STANDARD CURB DIMENSIONS.
CAMBRIDGEPORT CANNOT BE RESPONSIBLE FOR ANY DEVIATIONS FROM FACTORY DIMENSIONS OR INCORRECT MODEL NUMBERS.