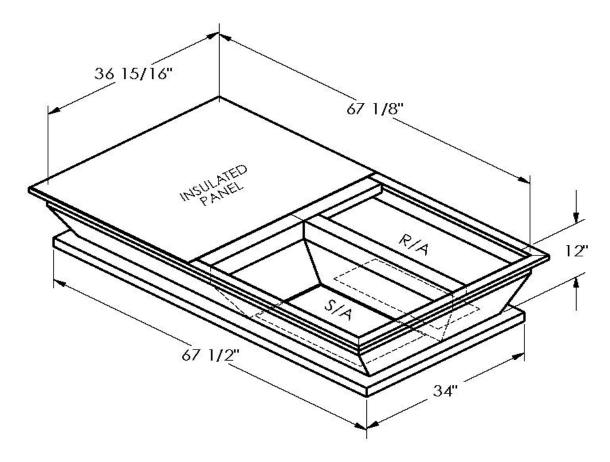

## **FEATURES**

ONE PIECE WELDED CONSTRUCTION

FACTORY INSTALLED SUPPLY TRANSITIONS

FULLY INSULATED

DESIGNED FOR EVEN WEIGHT DISTRIBUTION

FABRICATED OF HEAVY GAUGE G90 GALVANIZED STEEL

ALL WELDS SPRAYED WITH GALVANIZING COMPOUND

GASKET PROVIDED FOR UNIT TO ADAPTER SEALING

## CAMBRIDGEPORT STRONGLY RECOMMENDS CONFIRMING THE DIMENSIONS ON THIS SUBMITTAL

CURB ADAPTERS ARE BASED ON UNIT MANUFACTURERS STANDARD CURB DIMENSIONS.
CAMBRIDGEPORT CANNOT BE RESPONSIBLE FOR ANY DEVIATIONS FROM FACTORY DIMENSIONS OR INCORRECT MODEL NUMBERS.