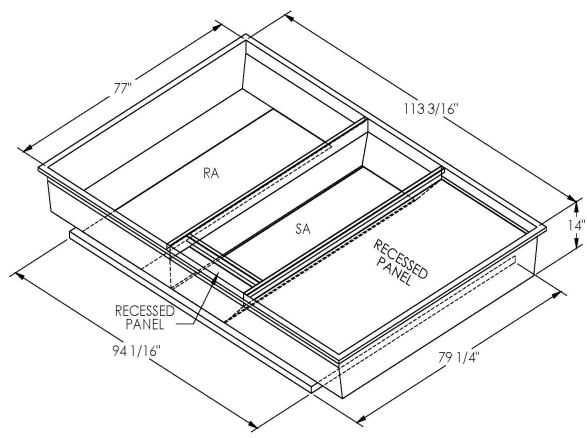

## CAMBRIDGEPORT STRONGLY RECOMMENDS CONFIRMING THE DIMENSIONS ON THIS SUBMITTAL

CURB ADAPTERS ARE BASED ON UNIT MANUFACTURERS STANDARD CURB DIMENSIONS.
CAMBRIDGEPORT CANNOT BE RESPONSIBLE FOR ANY DEVIATIONS FROM FACTORY DIMENSIONS OR INCORRECT MODEL NUMBERS.