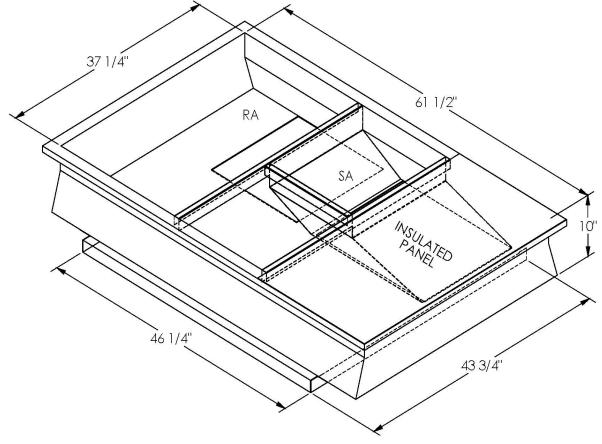

ONE PIECE WELDED CONSTRUCTION

FACTORY INSTALLED SUPPLY TRANSITIONS

FULLY INSULATED

**FEATURES** 

DESIGNED FOR EVEN WEIGHT DISTRIBUTION

FABRICATED OF HEAVY GAUGE G90 GALVANIZED STEEL

ALL WELDS SPRAYED WITH GALVANIZING COMPOUND

GASKET PROVIDED FOR UNIT TO ADAPTER SEALING

## CAMBRIDGEPORT STRONGLY RECOMMENDS CONFIRMING THE DIMENSIONS ON THIS SUBMITTAL

CURB ADAPTERS ARE BASED ON UNIT MANUFACTURERS STANDARD CURB DIMENSIONS.
CAMBRIDGEPORT CANNOT BE RESPONSIBLE FOR ANY DEVIATIONS FROM FACTORY DIMENSIONS OR INCORRECT MODEL NUMBERS.