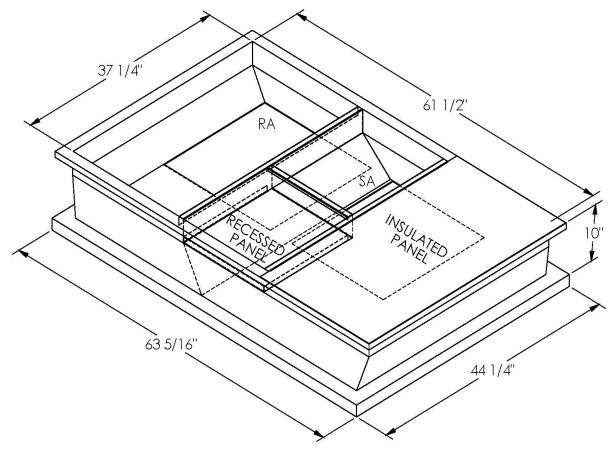

ONE PIECE WELDED CONSTRUCTION

FACTORY INSTALLED SUPPLY TRANSITIONS

FULLY INSULATED

**FEATURES** 

DESIGNED FOR EVEN WEIGHT DISTRIBUTION

FABRICATED OF HEAVY GAUGE G90 GALVANIZED STEEL

ALL WELDS SPRAYED WITH GALVANIZING COMPOUND

GASKET PROVIDED FOR UNIT TO ADAPTER SEALING

## CAMBRIDGEPORT STRONGLY RECOMMENDS CONFIRMING THE DIMENSIONS ON THIS SUBMITTAL

CURB ADAPTERS ARE BASED ON UNIT MANUFACTURERS STANDARD CURB DIMENSIONS.
CAMBRIDGEPORT CANNOT BE RESPONSIBLE FOR ANY DEVIATIONS FROM FACTORY DIMENSIONS OR INCORRECT MODEL NUMBERS.