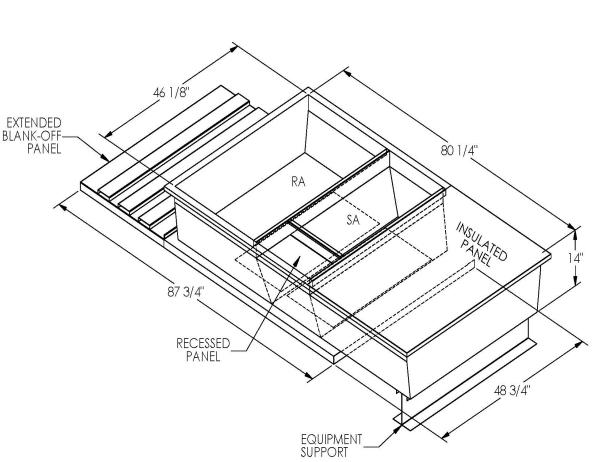

## FEATURES

ONE PIECE WELDED CONSTRUCTION

FACTORY INSTALLED SUPPLY TRANSITIONS

FULLY INSULATED

DESIGNED FOR EVEN WEIGHT DISTRIBUTION

FABRICATED OF HEAVY GAUGE G90 GALVANIZED STEEL

ALL WELDS SPRAYED WITH GALVANIZING COMPOUND

GASKET PROVIDED FOR UNIT TO ADAPTER SEALING

## CAMBRIDGEPORT STRONGLY RECOMMENDS CONFIRMING THE DIMENSIONS ON THIS SUBMITTAL CURB ADAPTERS ARE BASED ON UNIT MANUFACTURERS STANDARD CURB DIMENSIONS. CAMBRIDGEPORT CANNOT BE RESPONSIBLE FOR ANY DEVIATIONS FROM FACTORY DIMENSIONS OR INCORRECT MODEL NUMBERS.