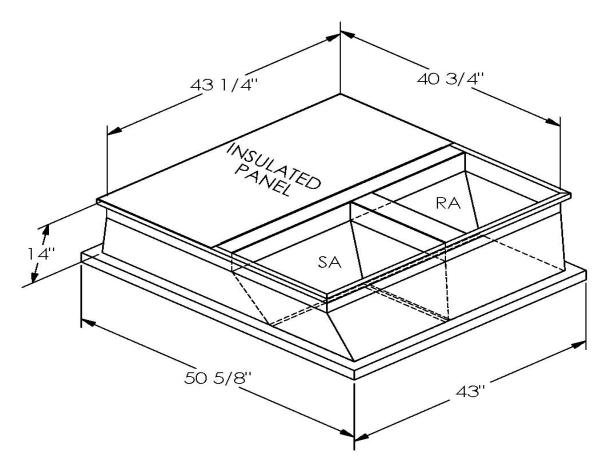

## **FEATURES**

ONE PIECE WELDED CONSTRUCTION

FACTORY INSTALLED SUPPLY TRANSITIONS

FULLY INSULATED

DESIGNED FOR EVEN WEIGHT DISTRIBUTION

FABRICATED OF HEAVY GAUGE G90 GALVANIZED STEEL

ALL WELDS SPRAYED WITH GALVANIZING COMPOUND

GASKET PROVIDED FOR UNIT TO ADAPTER SEALING

## CAMBRIDGEPORT STRONGLY RECOMMENDS CONFIRMING THE DIMENSIONS ON THIS SUBMITTAL

CURB ADAPTERS ARE BASED ON UNIT MANUFACTURERS STANDARD CURB DIMENSIONS.
CAMBRIDGEPORT CANNOT BE RESPONSIBLE FOR ANY DEVIATIONS FROM FACTORY DIMENSIONS OR INCORRECT MODEL NUMBERS.