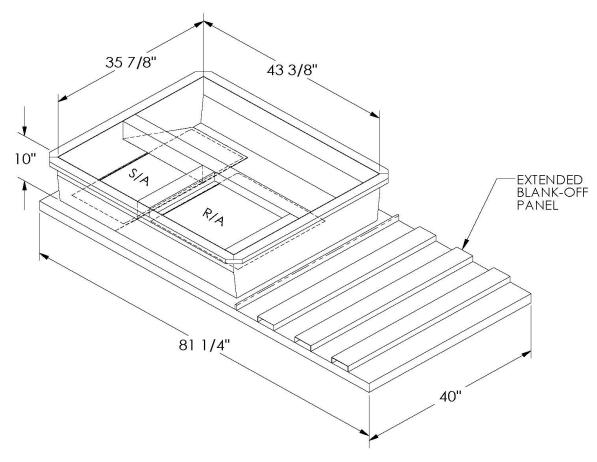

## CAMBRIDGEPORT STRONGLY RECOMMENDS CONFIRMING THE DIMENSIONS ON THIS SUBMITTAL

CURB ADAPTERS ARE BASED ON UNIT MANUFACTURERS STANDARD CURB DIMENSIONS.
CAMBRIDGEPORT CANNOT BE RESPONSIBLE FOR ANY DEVIATIONS FROM FACTORY DIMENSIONS OR INCORRECT MODEL NUMBERS.