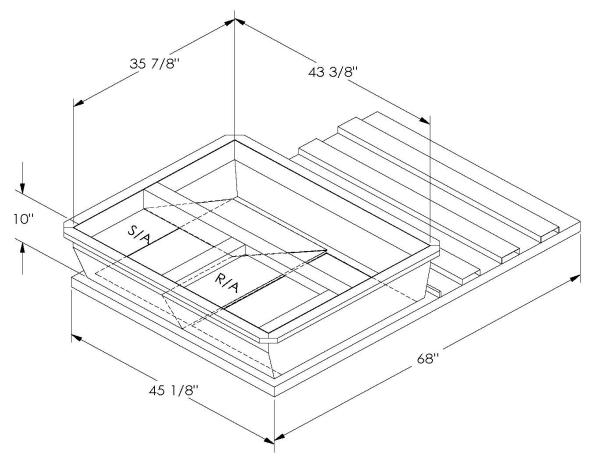

## CAMBRIDGEPORT STRONGLY RECOMMENDS CONFIRMING THE DIMENSIONS ON THIS SUBMITTAL

CURB ADAPTERS ARE BASED ON UNIT MANUFACTURERS STANDARD CURB DIMENSIONS.
CAMBRIDGEPORT CANNOT BE RESPONSIBLE FOR ANY DEVIATIONS FROM FACTORY DIMENSIONS OR INCORRECT MODEL NUMBERS.