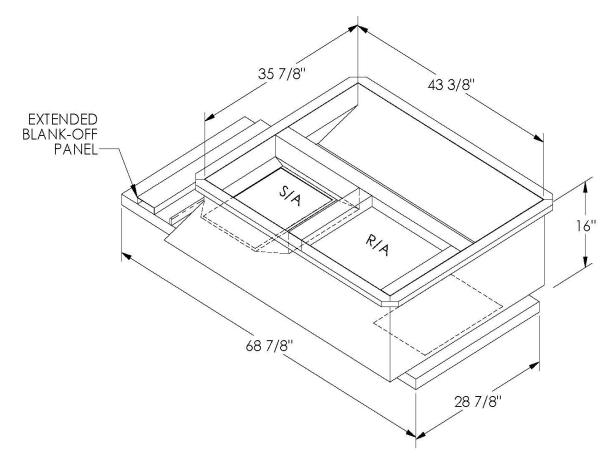

GASKET PROVIDED FOR UNIT TO ADAPTER SEALING

## CAMBRIDGEPORT STRONGLY RECOMMENDS CONFIRMING THE DIMENSIONS ON THIS SUBMITTAL

CURB ADAPTERS ARE BASED ON UNIT MANUFACTURERS STANDARD CURB DIMENSIONS.
CAMBRIDGEPORT CANNOT BE RESPONSIBLE FOR ANY DEVIATIONS FROM FACTORY DIMENSIONS OR INCORRECT MODEL NUMBERS.