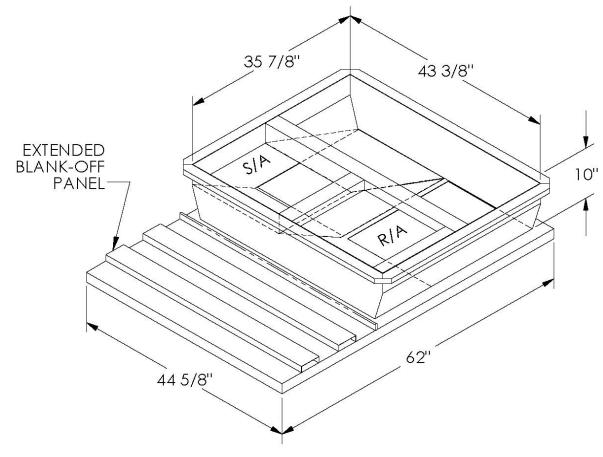

GASKET PROVIDED FOR UNIT TO ADAPTER SEALING

## CAMBRIDGEPORT STRONGLY RECOMMENDS CONFIRMING THE DIMENSIONS ON THIS SUBMITTAL

CURB ADAPTERS ARE BASED ON UNIT MANUFACTURERS STANDARD CURB DIMENSIONS.
CAMBRIDGEPORT CANNOT BE RESPONSIBLE FOR ANY DEVIATIONS FROM FACTORY DIMENSIONS OR INCORRECT MODEL NUMBERS.