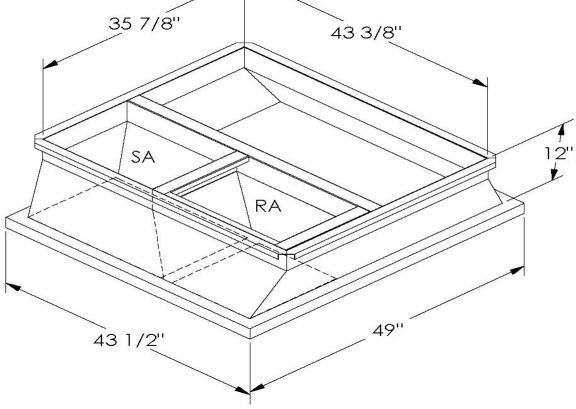

## Cambridgeport

|                | SUBMITTAL |            | Part Number |
|----------------|-----------|------------|-------------|
| SUBMITTED TO _ |           |            | 2008075     |
| COMPANY _      |           |            |             |
| JOB NAME       |           |            |             |
| EQUIPMENT _    |           |            |             |
| SIGNATURE _    |           |            |             |
| DATE _         |           |            |             |
|                |           |            |             |
|                |           |            |             |
|                | 35 7      | 8" 43 3/8" |             |
|                |           |            |             |

GASKET PROVIDED FOR UNIT TO ADAPTER SEALING