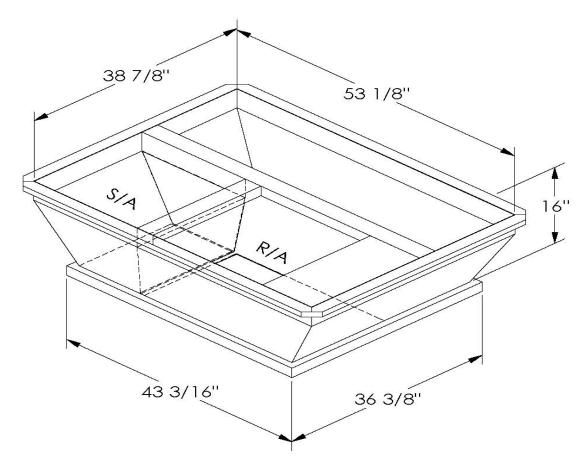

## CAMBRIDGEPORT STRONGLY RECOMMENDS CONFIRMING THE DIMENSIONS ON THIS SUBMITTAL

CURB ADAPTERS ARE BASED ON UNIT MANUFACTURERS STANDARD CURB DIMENSIONS.
CAMBRIDGEPORT CANNOT BE RESPONSIBLE FOR ANY DEVIATIONS FROM FACTORY DIMENSIONS OR INCORRECT MODEL NUMBERS.