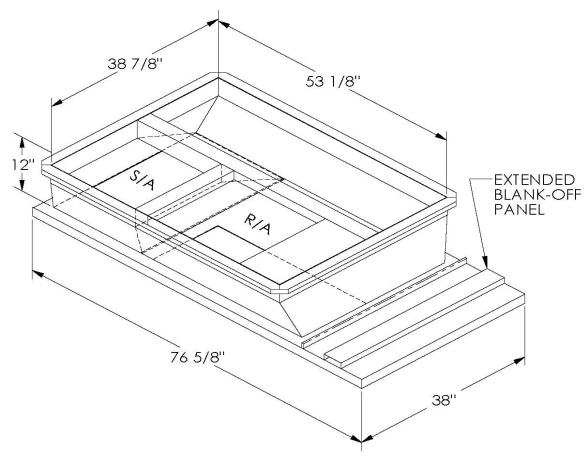

## CAMBRIDGEPORT STRONGLY RECOMMENDS CONFIRMING THE DIMENSIONS ON THIS SUBMITTAL

CURB ADAPTERS ARE BASED ON UNIT MANUFACTURERS STANDARD CURB DIMENSIONS.
CAMBRIDGEPORT CANNOT BE RESPONSIBLE FOR ANY DEVIATIONS FROM FACTORY DIMENSIONS OR INCORRECT MODEL NUMBERS.