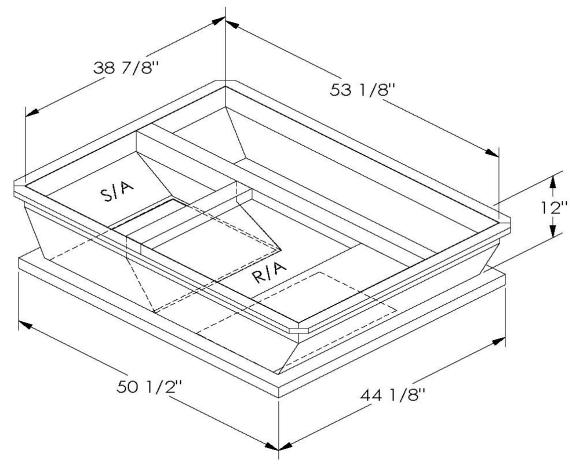

## CAMBRIDGEPORT STRONGLY RECOMMENDS CONFIRMING THE DIMENSIONS ON THIS SUBMITTAL

CURB ADAPTERS ARE BASED ON UNIT MANUFACTURERS STANDARD CURB DIMENSIONS.
CAMBRIDGEPORT CANNOT BE RESPONSIBLE FOR ANY DEVIATIONS FROM FACTORY DIMENSIONS OR INCORRECT MODEL NUMBERS.