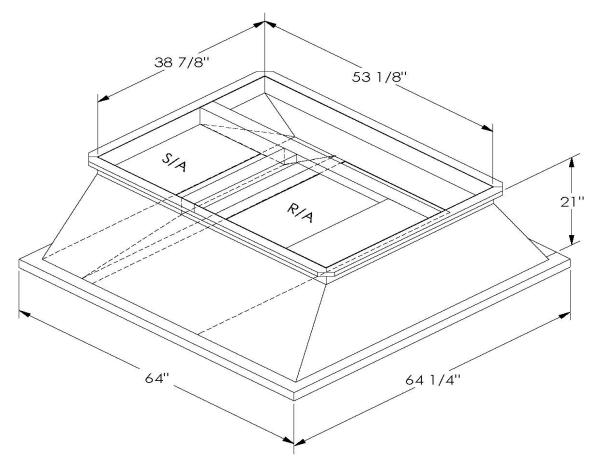

## CAMBRIDGEPORT STRONGLY RECOMMENDS CONFIRMING THE DIMENSIONS ON THIS SUBMITTAL

CURB ADAPTERS ARE BASED ON UNIT MANUFACTURERS STANDARD CURB DIMENSIONS.
CAMBRIDGEPORT CANNOT BE RESPONSIBLE FOR ANY DEVIATIONS FROM FACTORY DIMENSIONS OR INCORRECT MODEL NUMBERS.