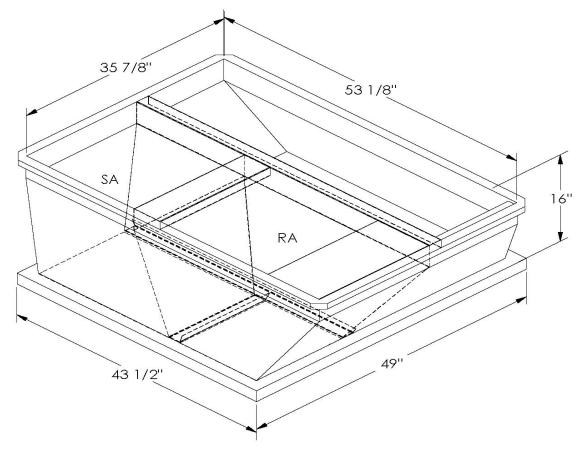

## Part Number 2008116

#### CAMBRIDGEPORT STRONGLY RECOMMENDS CONFIRMING THE DIMENSIONS ON THIS SUBMITTAL CURB ADAPTERS ARE BASED ON UNIT MANUFACTURERS STANDARD CURB DIMENSIONS. CAMBRIDGEPORT CANNOT BE RESPONSIBLE FOR ANY DEVIATIONS FROM FACTORY DIMENSIONS OR INCORRECT MODEL NUMBERS.