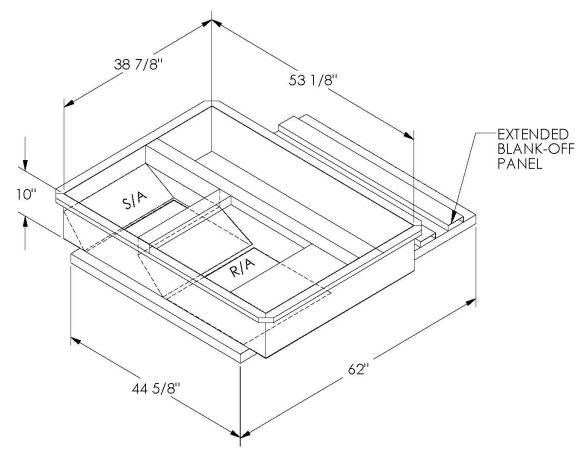

## CAMBRIDGEPORT STRONGLY RECOMMENDS CONFIRMING THE DIMENSIONS ON THIS SUBMITTAL

CURB ADAPTERS ARE BASED ON UNIT MANUFACTURERS STANDARD CURB DIMENSIONS.
CAMBRIDGEPORT CANNOT BE RESPONSIBLE FOR ANY DEVIATIONS FROM FACTORY DIMENSIONS OR INCORRECT MODEL NUMBERS.