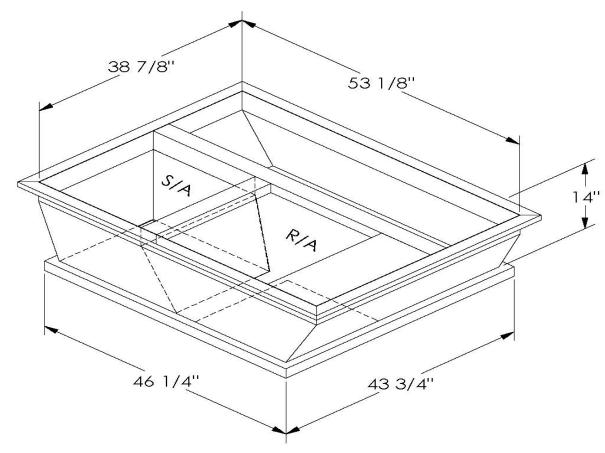

## CAMBRIDGEPORT STRONGLY RECOMMENDS CONFIRMING THE DIMENSIONS ON THIS SUBMITTAL

CURB ADAPTERS ARE BASED ON UNIT MANUFACTURERS STANDARD CURB DIMENSIONS.
CAMBRIDGEPORT CANNOT BE RESPONSIBLE FOR ANY DEVIATIONS FROM FACTORY DIMENSIONS OR INCORRECT MODEL NUMBERS.