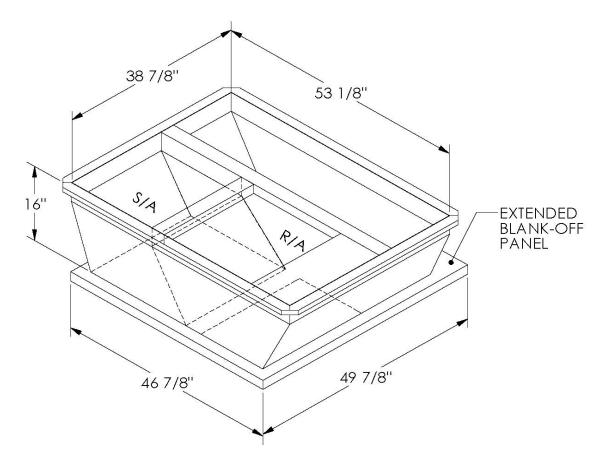

## Cambridgeport

| SUBMITTAL | Part Number |
|-----------|-------------|
|           | 2008122     |

GASKET PROVIDED FOR UNIT TO ADAPTER SEALING

## CAMBRIDGEPORT STRONGLY RECOMMENDS CONFIRMING THE DIMENSIONS ON THIS SUBMITTAL

CURB ADAPTERS ARE BASED ON UNIT MANUFACTURERS STANDARD CURB DIMENSIONS.
CAMBRIDGEPORT CANNOT BE RESPONSIBLE FOR ANY DEVIATIONS FROM FACTORY DIMENSIONS OR INCORRECT MODEL NUMBERS.