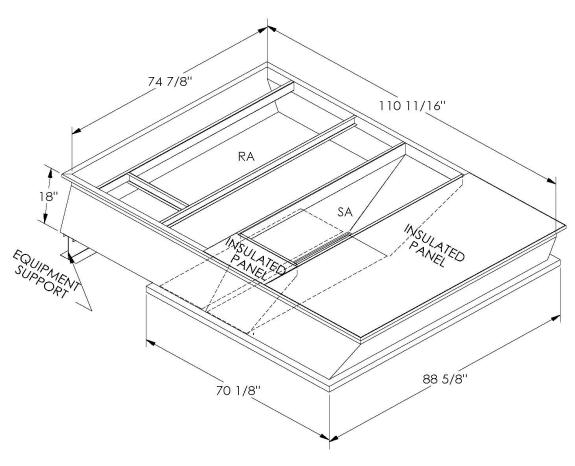

## Cambridgeport

| SUBMITTAL | Part Number |
|-----------|-------------|
|           | 2008572     |

## <u>FEATURES</u>

ONE PIECE WELDED CONSTRUCTION

FACTORY INSTALLED SUPPLY TRANSITIONS

FULLY INSULATED

DESIGNED FOR EVEN WEIGHT DISTRIBUTION

FABRICATED OF HEAVY GAUGE G90 GALVANIZED STEEL

ALL WELDS SPRAYED WITH GALVANIZING COMPOUND

GASKET PROVIDED FOR UNIT TO ADAPTER SEALING

## CAMBRIDGEPORT STRONGLY RECOMMENDS CONFIRMING THE DIMENSIONS ON THIS SUBMITTAL

CURB ADAPTERS ARE BASED ON UNIT MANUFACTURERS STANDARD CURB DIMENSIONS.
CAMBRIDGEPORT CANNOT BE RESPONSIBLE FOR ANY DEVIATIONS FROM FACTORY DIMENSIONS OR INCORRECT MODEL NUMBERS.