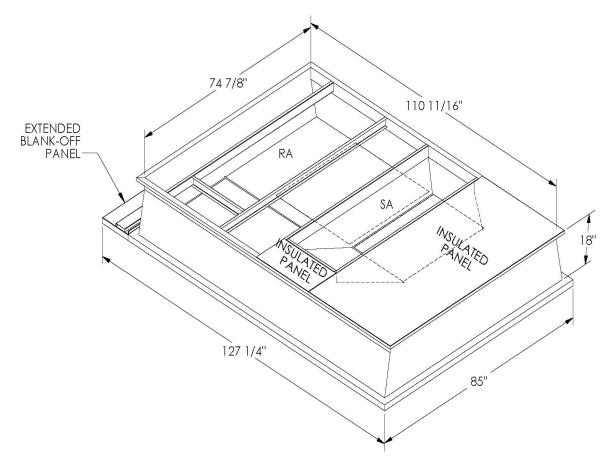

## **FEATURES**

ONE PIECE WELDED CONSTRUCTION

FACTORY INSTALLED SUPPLY TRANSITIONS

FULLY INSULATED

DESIGNED FOR EVEN WEIGHT DISTRIBUTION

FABRICATED OF HEAVY GAUGE G90 GALVANIZED STEEL

ALL WELDS SPRAYED WITH GALVANIZING COMPOUND

GASKET PROVIDED FOR UNIT TO ADAPTER SEALING

## CAMBRIDGEPORT STRONGLY RECOMMENDS CONFIRMING THE DIMENSIONS ON THIS SUBMITTAL

CURB ADAPTERS ARE BASED ON UNIT MANUFACTURERS STANDARD CURB DIMENSIONS.
CAMBRIDGEPORT CANNOT BE RESPONSIBLE FOR ANY DEVIATIONS FROM FACTORY DIMENSIONS OR INCORRECT MODEL NUMBERS.