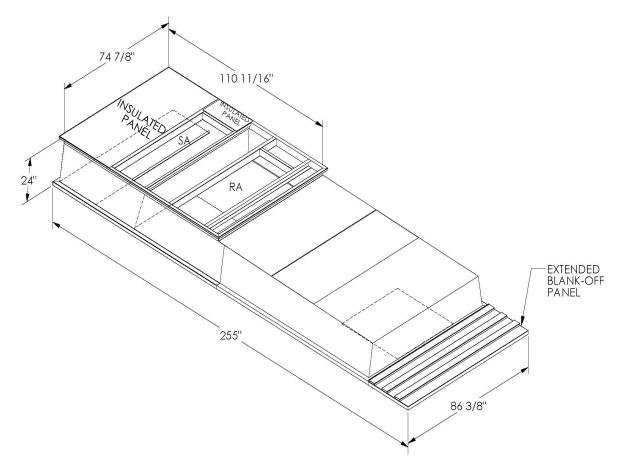

## **FEATURES**

ONE PIECE WELDED CONSTRUCTION

FACTORY INSTALLED SUPPLY TRANSITIONS

FULLY INSULATED

DESIGNED FOR EVEN WEIGHT DISTRIBUTION

FABRICATED OF HEAVY GAUGE G90 GALVANIZED STEEL

ALL WELDS SPRAYED WITH GALVANIZING COMPOUND

GASKET PROVIDED FOR UNIT TO ADAPTER SEALING

## CAMBRIDGEPORT STRONGLY RECOMMENDS CONFIRMING THE DIMENSIONS ON THIS SUBMITTAL

CURB ADAPTERS ARE BASED ON UNIT MANUFACTURERS STANDARD CURB DIMENSIONS.
CAMBRIDGEPORT CANNOT BE RESPONSIBLE FOR ANY DEVIATIONS FROM FACTORY DIMENSIONS OR INCORRECT MODEL NUMBERS.