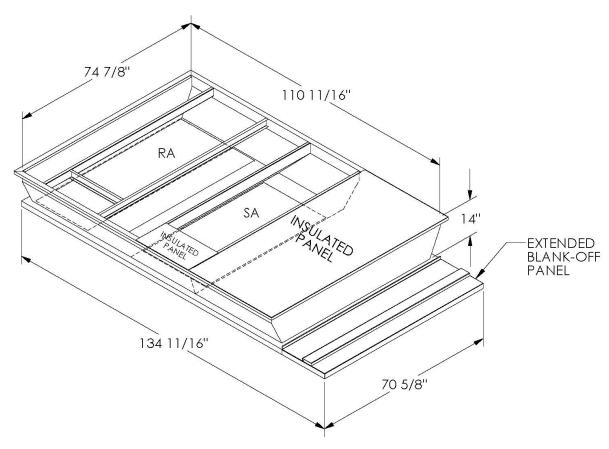

## CAMBRIDGEPORT STRONGLY RECOMMENDS CONFIRMING THE DIMENSIONS ON THIS SUBMITTAL

CURB ADAPTERS ARE BASED ON UNIT MANUFACTURERS STANDARD CURB DIMENSIONS.
CAMBRIDGEPORT CANNOT BE RESPONSIBLE FOR ANY DEVIATIONS FROM FACTORY DIMENSIONS OR INCORRECT MODEL NUMBERS.