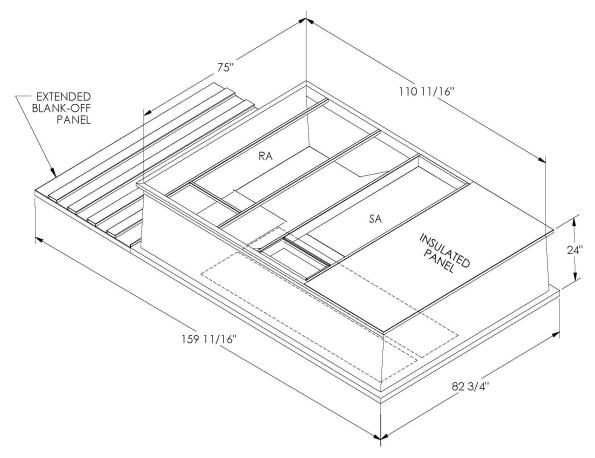

## ONE PIECE WELDED CONSTRUCTION

FACTORY INSTALLED SUPPLY TRANSITIONS

FULLY INSULATED

**FEATURES** 

DESIGNED FOR EVEN WEIGHT DISTRIBUTION

FABRICATED OF HEAVY GAUGE G90 GALVANIZED STEEL

ALL WELDS SPRAYED WITH GALVANIZING COMPOUND

GASKET PROVIDED FOR UNIT TO ADAPTER SEALING

## CAMBRIDGEPORT STRONGLY RECOMMENDS CONFIRMING THE DIMENSIONS ON THIS SUBMITTAL

CURB ADAPTERS ARE BASED ON UNIT MANUFACTURERS STANDARD CURB DIMENSIONS.
CAMBRIDGEPORT CANNOT BE RESPONSIBLE FOR ANY DEVIATIONS FROM FACTORY DIMENSIONS OR INCORRECT MODEL NUMBERS.