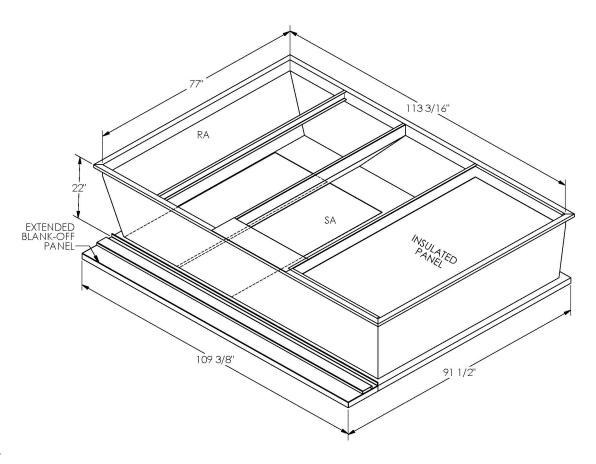

## CAMBRIDGEPORT STRONGLY RECOMMENDS CONFIRMING THE DIMENSIONS ON THIS SUBMITTAL

CURB ADAPTERS ARE BASED ON UNIT MANUFACTURERS STANDARD CURB DIMENSIONS.
CAMBRIDGEPORT CANNOT BE RESPONSIBLE FOR ANY DEVIATIONS FROM FACTORY DIMENSIONS OR INCORRECT MODEL NUMBERS.