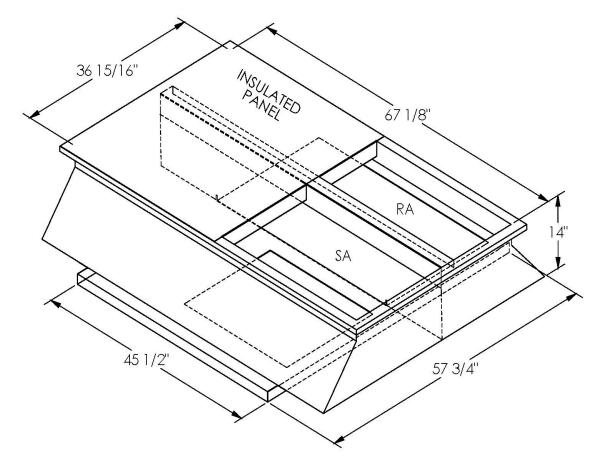

## CAMBRIDGEPORT STRONGLY RECOMMENDS CONFIRMING THE DIMENSIONS ON THIS SUBMITTAL

CURB ADAPTERS ARE BASED ON UNIT MANUFACTURERS STANDARD CURB DIMENSIONS.
CAMBRIDGEPORT CANNOT BE RESPONSIBLE FOR ANY DEVIATIONS FROM FACTORY DIMENSIONS OR INCORRECT MODEL NUMBERS.