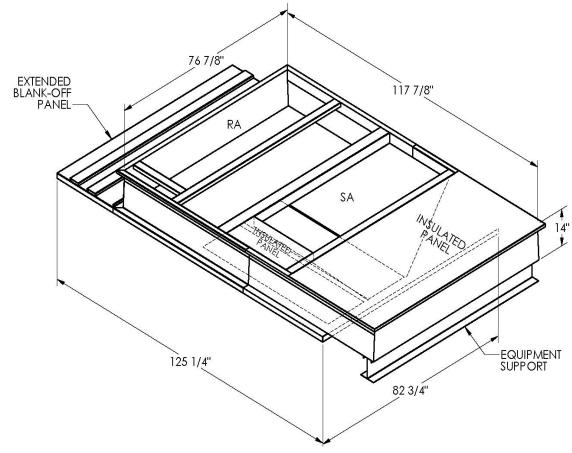

## CAMBRIDGEPORT STRONGLY RECOMMENDS CONFIRMING THE DIMENSIONS ON THIS SUBMITTAL

CURB ADAPTERS ARE BASED ON UNIT MANUFACTURERS STANDARD CURB DIMENSIONS.
CAMBRIDGEPORT CANNOT BE RESPONSIBLE FOR ANY DEVIATIONS FROM FACTORY DIMENSIONS OR INCORRECT MODEL NUMBERS.