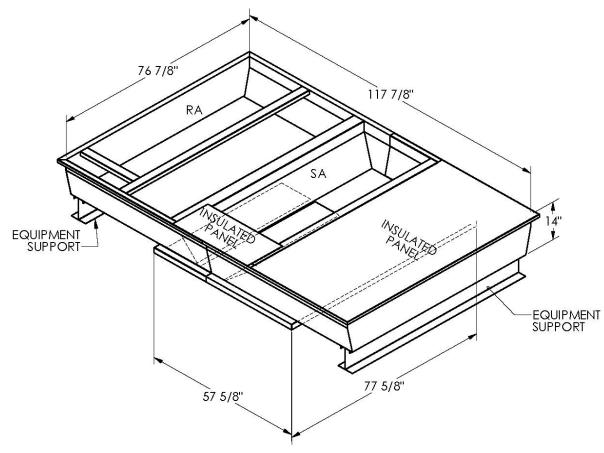

## CAMBRIDGEPORT STRONGLY RECOMMENDS CONFIRMING THE DIMENSIONS ON THIS SUBMITTAL

CURB ADAPTERS ARE BASED ON UNIT MANUFACTURERS STANDARD CURB DIMENSIONS.
CAMBRIDGEPORT CANNOT BE RESPONSIBLE FOR ANY DEVIATIONS FROM FACTORY DIMENSIONS OR INCORRECT MODEL NUMBERS.