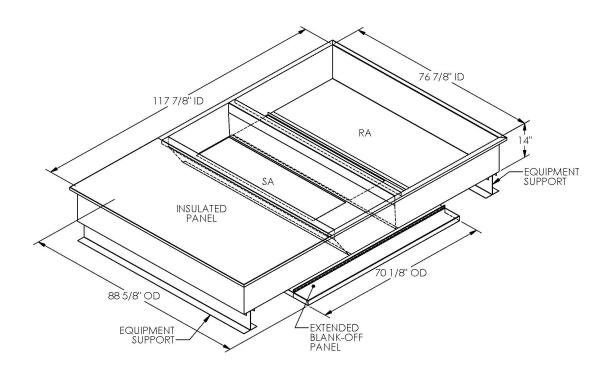

## CAMBRIDGEPORT STRONGLY RECOMMENDS CONFIRMING THE DIMENSIONS ON THIS SUBMITTAL

CURB ADAPTERS ARE BASED ON UNIT MANUFACTURERS STANDARD CURB DIMENSIONS.
CAMBRIDGEPORT CANNOT BE RESPONSIBLE FOR ANY DEVIATIONS FROM FACTORY DIMENSIONS OR INCORRECT MODEL NUMBERS.