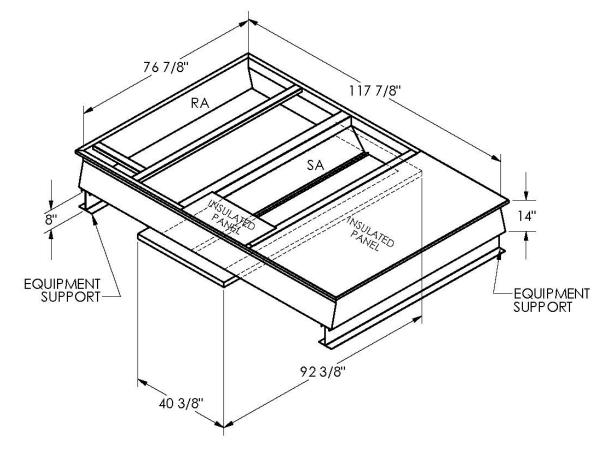

## FEATURES

ONE PIECE WELDED CONSTRUCTION

FACTORY INSTALLED SUPPLY TRANSITIONS

FULLY INSULATED

DESIGNED FOR EVEN WEIGHT DISTRIBUTION

FABRICATED OF HEAVY GAUGE G90 GALVANIZED STEEL

ALL WELDS SPRAYED WITH GALVANIZING COMPOUND

GASKET PROVIDED FOR UNIT TO ADAPTER SEALING

## CAMBRIDGEPORT STRONGLY RECOMMENDS CONFIRMING THE DIMENSIONS ON THIS SUBMITTAL CURB ADAPTERS ARE BASED ON UNIT MANUFACTURERS STANDARD CURB DIMENSIONS. CAMBRIDGEPORT CANNOT BE RESPONSIBLE FOR ANY DEVIATIONS FROM FACTORY DIMENSIONS OR INCORRECT MODEL NUMBERS.