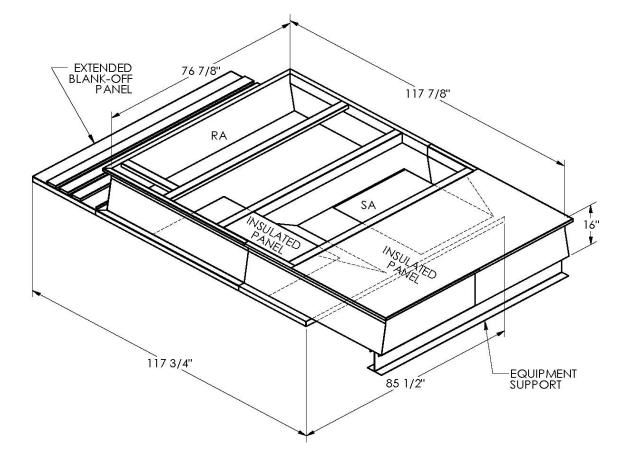

## FEATURES

ONE PIECE WELDED CONSTRUCTION

FACTORY INSTALLED SUPPLY TRANSITIONS

FULLY INSULATED

DESIGNED FOR EVEN WEIGHT DISTRIBUTION

FABRICATED OF HEAVY GAUGE G90 GALVANIZED STEEL

ALL WELDS SPRAYED WITH GALVANIZING COMPOUND

GASKET PROVIDED FOR UNIT TO ADAPTER SEALING

## CAMBRIDGEPORT STRONGLY RECOMMENDS CONFIRMING THE DIMENSIONS ON THIS SUBMITTAL CURB ADAPTERS ARE BASED ON UNIT MANUFACTURERS STANDARD CURB DIMENSIONS. CAMBRIDGEPORT CANNOT BE RESPONSIBLE FOR ANY DEVIATIONS FROM FACTORY DIMENSIONS OR INCORRECT MODEL NUMBERS.