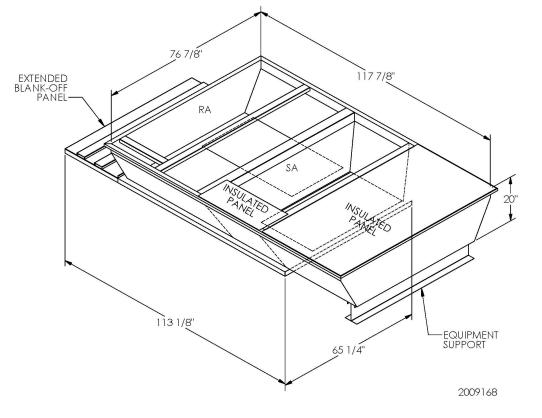

## FEATURES

ONE PIECE WELDED CONSTRUCTION

FACTORY INSTALLED SUPPLY TRANSITIONS

FULLY INSULATED

DESIGNED FOR EVEN WEIGHT DISTRIBUTION

FABRICATED OF HEAVY GAUGE G90 GALVANIZED STEEL

ALL WELDS SPRAYED WITH GALVANIZING COMPOUND

GASKET PROVIDED FOR UNIT TO ADAPTER SEALING

## CAMBRIDGEPORT STRONGLY RECOMMENDS CONFIRMING THE DIMENSIONS ON THIS SUBMITTAL CURB ADAPTERS ARE BASED ON UNIT MANUFACTURERS STANDARD CURB DIMENSIONS. CAMBRIDGEPORT CANNOT BE RESPONSIBLE FOR ANY DEVIATIONS FROM FACTORY DIMENSIONS OR INCORRECT MODEL NUMBERS.