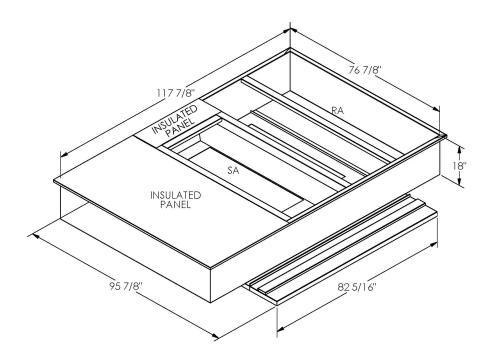

## Cambridgeport

SUBMITTAL

Part Number 2009175

2009175

## **FEATURES**

ONE PIECE WELDED CONSTRUCTION

FACTORY INSTALLED SUPPLY TRANSITIONS

FULLY INSULATED

DESIGNED FOR EVEN WEIGHT DISTRIBUTION

FABRICATED OF HEAVY GAUGE G90 GALVANIZED STEEL

ALL WELDS SPRAYED WITH GALVANIZING COMPOUND

GASKET PROVIDED FOR UNIT TO ADAPTER SEALING

## CAMBRIDGEPORT STRONGLY RECOMMENDS CONFIRMING THE DIMENSIONS ON THIS SUBMITTAL

CURB ADAPTERS ARE BASED ON UNIT MANUFACTURERS STANDARD CURB DIMENSIONS.
CAMBRIDGEPORT CANNOT BE RESPONSIBLE FOR ANY DEVIATIONS FROM FACTORY DIMENSIONS OR INCORRECT MODEL NUMBERS.