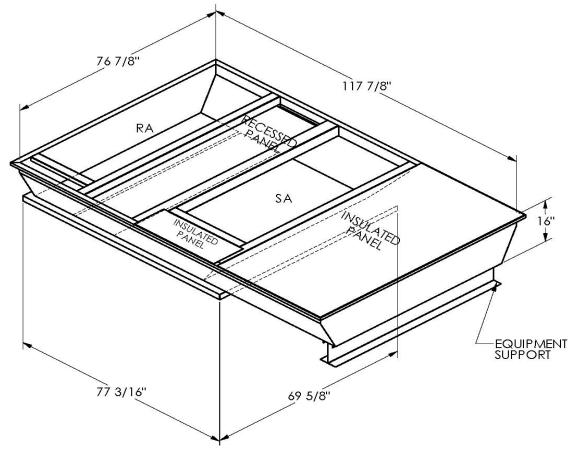

## CAMBRIDGEPORT STRONGLY RECOMMENDS CONFIRMING THE DIMENSIONS ON THIS SUBMITTAL

CURB ADAPTERS ARE BASED ON UNIT MANUFACTURERS STANDARD CURB DIMENSIONS.
CAMBRIDGEPORT CANNOT BE RESPONSIBLE FOR ANY DEVIATIONS FROM FACTORY DIMENSIONS OR INCORRECT MODEL NUMBERS.