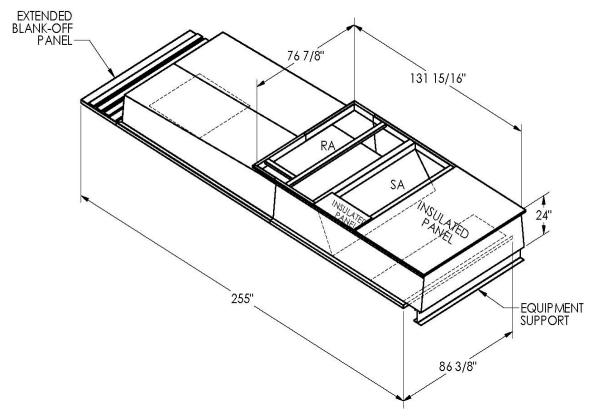

## FEATURES

ONE PIECE WELDED CONSTRUCTION

FACTORY INSTALLED SUPPLY TRANSITIONS

FULLY INSULATED

DESIGNED FOR EVEN WEIGHT DISTRIBUTION

FABRICATED OF HEAVY GAUGE G90 GALVANIZED STEEL

ALL WELDS SPRAYED WITH GALVANIZING COMPOUND

GASKET PROVIDED FOR UNIT TO ADAPTER SEALING

## CAMBRIDGEPORT STRONGLY RECOMMENDS CONFIRMING THE DIMENSIONS ON THIS SUBMITTAL CURB ADAPTERS ARE BASED ON UNIT MANUFACTURERS STANDARD CURB DIMENSIONS. CAMBRIDGEPORT CANNOT BE RESPONSIBLE FOR ANY DEVIATIONS FROM FACTORY DIMENSIONS OR INCORRECT MODEL NUMBERS.