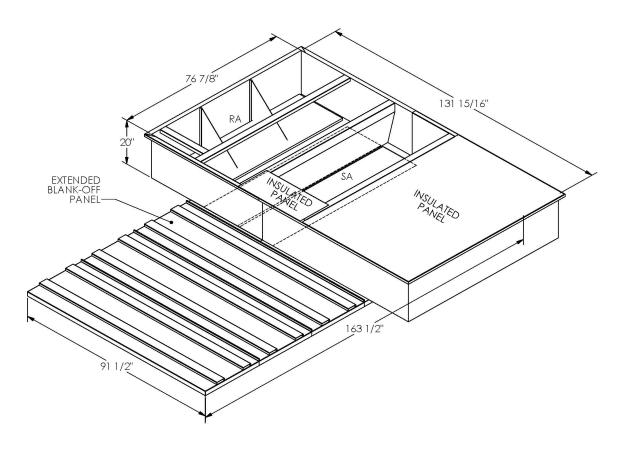

## Cambridgeport

| SUBMITTAL | Part Number |
|-----------|-------------|
|           | 2000212     |

## **FEATURES**

ONE PIECE WELDED CONSTRUCTION

FACTORY INSTALLED SUPPLY TRANSITIONS

FULLY INSULATED

DESIGNED FOR EVEN WEIGHT DISTRIBUTION

FABRICATED OF HEAVY GAUGE G90 GALVANIZED STEEL

ALL WELDS SPRAYED WITH GALVANIZING COMPOUND

GASKET PROVIDED FOR UNIT TO ADAPTER SEALING

## CAMBRIDGEPORT STRONGLY RECOMMENDS CONFIRMING THE DIMENSIONS ON THIS SUBMITTAL

CURB ADAPTERS ARE BASED ON UNIT MANUFACTURERS STANDARD CURB DIMENSIONS.
CAMBRIDGEPORT CANNOT BE RESPONSIBLE FOR ANY DEVIATIONS FROM FACTORY DIMENSIONS OR INCORRECT MODEL NUMBERS.