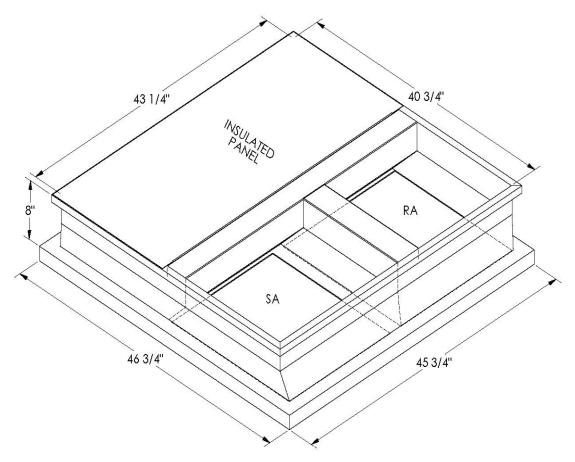

## CAMBRIDGEPORT STRONGLY RECOMMENDS CONFIRMING THE DIMENSIONS ON THIS SUBMITTAL

CURB ADAPTERS ARE BASED ON UNIT MANUFACTURERS STANDARD CURB DIMENSIONS.
CAMBRIDGEPORT CANNOT BE RESPONSIBLE FOR ANY DEVIATIONS FROM FACTORY DIMENSIONS OR INCORRECT MODEL NUMBERS.