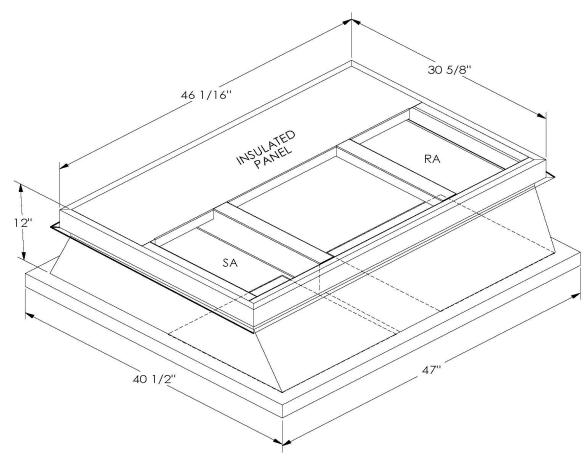

## Cambridgeport

| SUBMITTAL | Part Number |
|-----------|-------------|
|           | 2000311     |

DATE

ONE PIECE WELDED CONSTRUCTION

FACTORY INSTALLED SUPPLY TRANSITIONS

FULLY INSULATED

**FEATURES** 

DESIGNED FOR EVEN WEIGHT DISTRIBUTION

## CAMBRIDGEPORT STRONGLY RECOMMENDS CONFIRMING THE DIMENSIONS ON THIS SUBMITTAL

CURB ADAPTERS ARE BASED ON UNIT MANUFACTURERS STANDARD CURB DIMENSIONS.
CAMBRIDGEPORT CANNOT BE RESPONSIBLE FOR ANY DEVIATIONS FROM FACTORY DIMENSIONS OR INCORRECT MODEL NUMBERS.