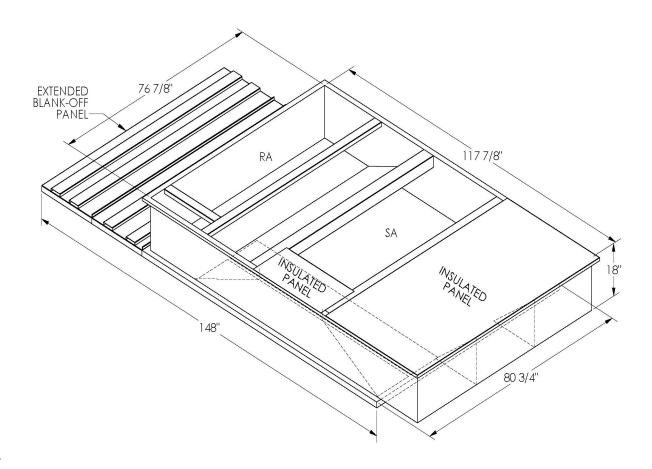

## CAMBRIDGEPORT STRONGLY RECOMMENDS CONFIRMING THE DIMENSIONS ON THIS SUBMITTAL

CURB ADAPTERS ARE BASED ON UNIT MANUFACTURERS STANDARD CURB DIMENSIONS.
CAMBRIDGEPORT CANNOT BE RESPONSIBLE FOR ANY DEVIATIONS FROM FACTORY DIMENSIONS OR INCORRECT MODEL NUMBERS.