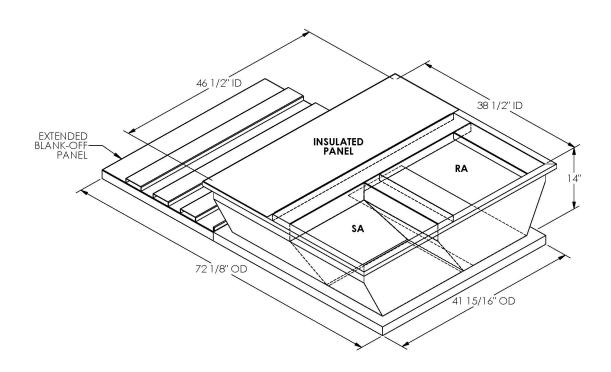

## Cambridgeport

| SUBMITTAL | Part Number |
|-----------|-------------|
|           | 2009468     |

## **FEATURES**

ONE PIECE WELDED CONSTRUCTION

FACTORY INSTALLED SUPPLY TRANSITIONS

FULLY INSULATED

DESIGNED FOR EVEN WEIGHT DISTRIBUTION

FABRICATED OF HEAVY GAUGE G90 GALVANIZED STEEL

ALL WELDS SPRAYED WITH GALVANIZING COMPOUND

GASKET PROVIDED FOR UNIT TO ADAPTER SEALING

## CAMBRIDGEPORT STRONGLY RECOMMENDS CONFIRMING THE DIMENSIONS ON THIS SUBMITTAL

CURB ADAPTERS ARE BASED ON UNIT MANUFACTURERS STANDARD CURB DIMENSIONS.
CAMBRIDGEPORT CANNOT BE RESPONSIBLE FOR ANY DEVIATIONS FROM FACTORY DIMENSIONS OR INCORRECT MODEL NUMBERS.