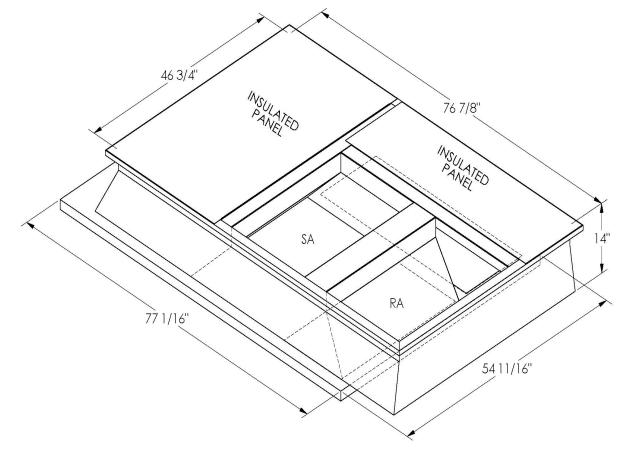

## FEATURES

ONE PIECE WELDED CONSTRUCTION

FACTORY INSTALLED SUPPLY TRANSITIONS

FULLY INSULATED

DESIGNED FOR EVEN WEIGHT DISTRIBUTION

FABRICATED OF HEAVY GAUGE G90 GALVANIZED STEEL

ALL WELDS SPRAYED WITH GALVANIZING COMPOUND

GASKET PROVIDED FOR UNIT TO ADAPTER SEALING

## CAMBRIDGEPORT STRONGLY RECOMMENDS CONFIRMING THE DIMENSIONS ON THIS SUBMITTAL CURB ADAPTERS ARE BASED ON UNIT MANUFACTURERS STANDARD CURB DIMENSIONS. CAMBRIDGEPORT CANNOT BE RESPONSIBLE FOR ANY DEVIATIONS FROM FACTORY DIMENSIONS OR INCORRECT MODEL NUMBERS.