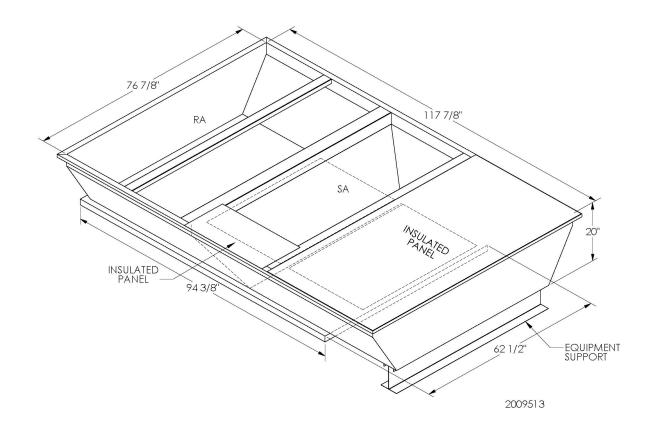

## Cambridgeport

| SUBMITTAL | Part Number |
|-----------|-------------|
|           | 2000513     |

## **FEATURES**

ONE PIECE WELDED CONSTRUCTION

FACTORY INSTALLED SUPPLY TRANSITIONS

FULLY INSULATED

DESIGNED FOR EVEN WEIGHT DISTRIBUTION

FABRICATED OF HEAVY GAUGE G90 GALVANIZED STEEL

ALL WELDS SPRAYED WITH GALVANIZING COMPOUND

GASKET PROVIDED FOR UNIT TO ADAPTER SEALING

## CAMBRIDGEPORT STRONGLY RECOMMENDS CONFIRMING THE DIMENSIONS ON THIS SUBMITTAL

CURB ADAPTERS ARE BASED ON UNIT MANUFACTURERS STANDARD CURB DIMENSIONS.
CAMBRIDGEPORT CANNOT BE RESPONSIBLE FOR ANY DEVIATIONS FROM FACTORY DIMENSIONS OR INCORRECT MODEL NUMBERS.