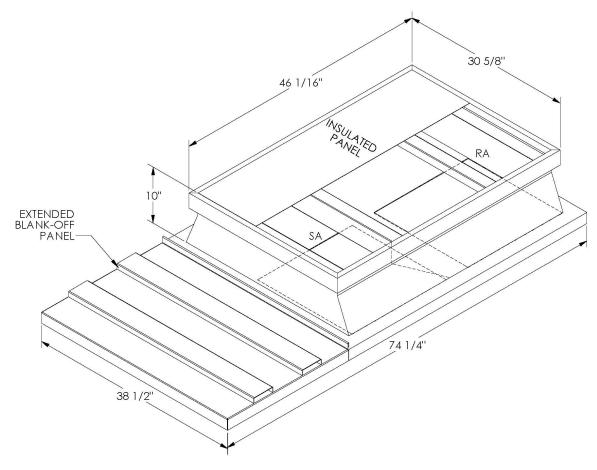

## **FEATURES**

ONE PIECE WELDED CONSTRUCTION

FACTORY INSTALLED SUPPLY TRANSITIONS

FULLY INSULATED

DESIGNED FOR EVEN WEIGHT DISTRIBUTION

FABRICATED OF HEAVY GAUGE G90 GALVANIZED STEEL

ALL WELDS SPRAYED WITH GALVANIZING COMPOUND

GASKET PROVIDED FOR UNIT TO ADAPTER SEALING

## CAMBRIDGEPORT STRONGLY RECOMMENDS CONFIRMING THE DIMENSIONS ON THIS SUBMITTAL

CURB ADAPTERS ARE BASED ON UNIT MANUFACTURERS STANDARD CURB DIMENSIONS.
CAMBRIDGEPORT CANNOT BE RESPONSIBLE FOR ANY DEVIATIONS FROM FACTORY DIMENSIONS OR INCORRECT MODEL NUMBERS.